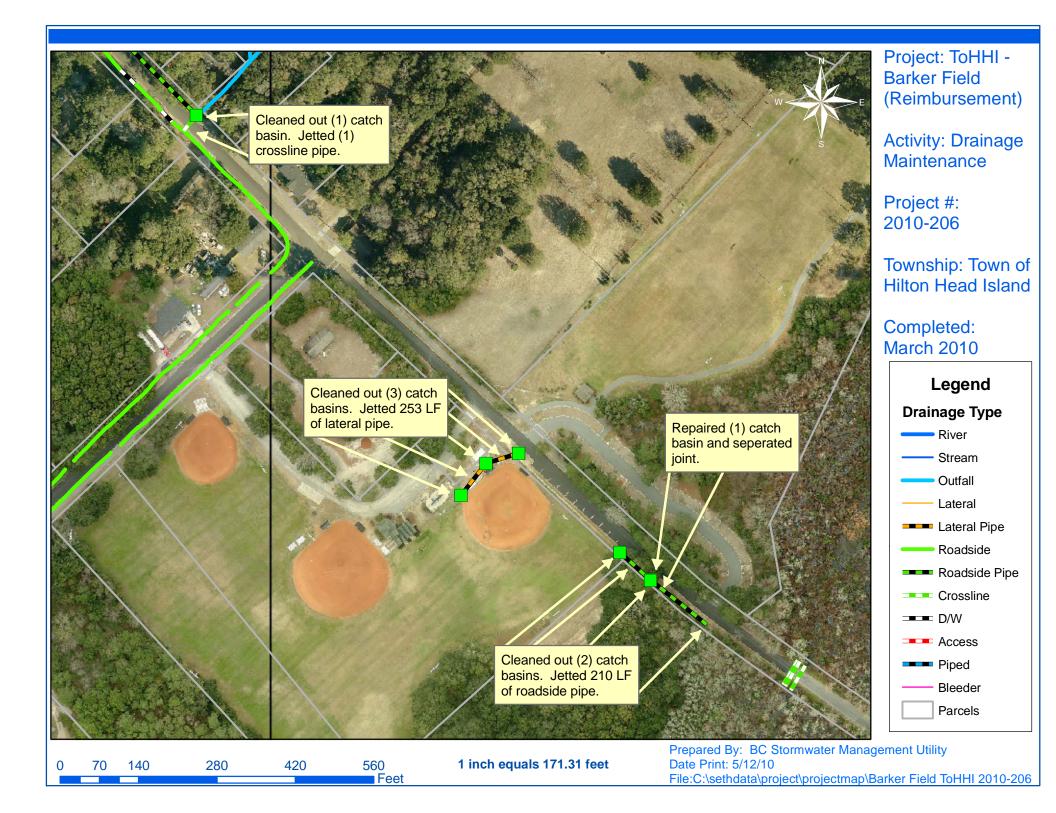

Project #: 2010-206

Completed: Mar-10

Narrative Description of Project:

Cleaned out (6) catch basins. Jetted (1) crossline pipe, 210 L.F of roadside pipe and 253 L.F. of lateral pipe. Repaired (1) catch basin and separated joint.